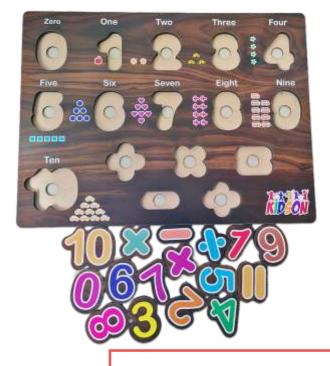

## Wooden Numbers Puzzle with Pictures

| Weight                  | 0.43 kg                     |
|-------------------------|-----------------------------|
| Dimensions              | 30 x 23 x 1 cm              |
| Educational Objective   | Literacy, Spacial Awareness |
| Number of Game Players  | 1                           |
| Number of Puzzle Pieces | 16                          |
| Material Type           | Engineered Wood, Wood       |
| Colour                  | Multicolour                 |
| Country of Origin       | India                       |