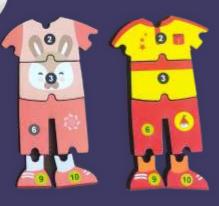

This Toy Contains A Puzzle Board with 10 Pieces Body Tracing Shape 2 Extra Pairs of Clothes and Shoes

## Wooden Number Boy Puzzle with Body Parts and Clothes

| Weight<br>Dimensions    | 0.43 kg<br>14.5 x 22 x 1 cm |
|-------------------------|-----------------------------|
| Educational Objective   | Literacy, Spacial Awareness |
| Number of Game Players  | 1                           |
| Number of Puzzle Pieces | 20                          |
| Material Type           | Engineered Wood, Wood       |
| Colour                  | Multicolour                 |
| Country of Origin       | India                       |