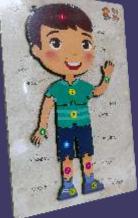

This Toy Contains A Puzzle Board with 10 Pieces Body Tracing Shape 2 Extra Pairs of Clothes and Shoes

## Wooden Number Boy Puzzle with Body Parts and Clothes

| Weight<br>Dimensions    | 0.43 kg<br>14.5 x 22 x 1 cm |
|-------------------------|-----------------------------|
| Educational Objective   | Literacy, Spacial Awareness |
| Number of Game Players  | 1                           |
| Number of Puzzle Pieces | 20                          |
| Material Type           | Engineered Wood, Wood       |
| Colour                  | Multicolour                 |
| Country of Origin       | India                       |