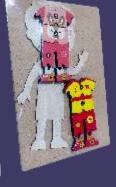

This Toy Contains A Puzzle Board with 10 Pieces Body Tracing Shape 2 Extra Pairs of Clothes and Shoes

## Wooden Number Boy Puzzle with Body Parts and Clothes

| Weight<br>Dimensions    | 0.43 kg<br>14.5 x 22 x 1 cm |
|-------------------------|-----------------------------|
| Educational Objective   | Literacy, Spacial Awareness |
| Number of Game Players  | 1                           |
| Number of Puzzle Pieces | 20                          |
| Material Type           | Engineered Wood, Wood       |
| Colour                  | Multicolour                 |
| Country of Origin       | India                       |