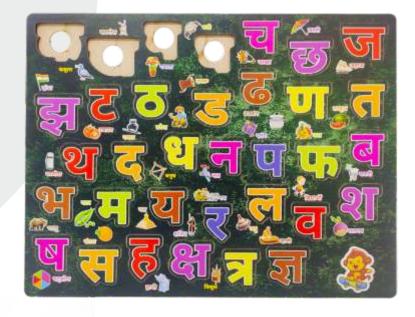

## Wooden Hindi Alphabet Puzzle with Pictures

| Weight                  | 0.43 kg                     |
|-------------------------|-----------------------------|
| Dimensions              | 30 x 23 x 1 cm              |
| Educational Objective   | Literacy, Spacial Awareness |
| Number of Game Players  | 1                           |
| Number of Puzzle Pieces | 34                          |
| Material Type           | Engineered Wood, Wood       |
| Colour                  | Multicolour                 |
| Country of Origin       | India                       |