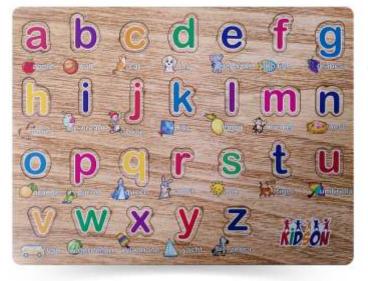

## Wooden Small Alphabet Puzzle with Pictures

KID ON

ib bi

| Weight                  | 0.43 kg                     |
|-------------------------|-----------------------------|
| Dimensions              | 30 x 23 x 1 cm              |
| Educational Objective   | Literacy, Spacial Awareness |
| Number of Game Players  | 1                           |
| Number of Puzzle Pieces | 26                          |
| Material Type           | Engineered Wood, Wood       |
| Colour                  | Multicolour                 |
| Country of Origin       | India                       |