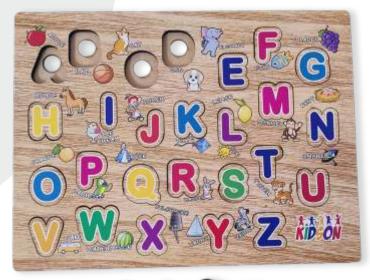

# Wooden Capital Alphabet Puzzle with Pictures

D ON

| Weight                  | 0.43 kg                     |
|-------------------------|-----------------------------|
| Dimensions              | 30 x 23 x 1 cm              |
| Educational Objective   | Literacy, Spacial Awareness |
| Number of Game Players  | 1                           |
| Number of Puzzle Pieces | 26                          |
| Material Type           | Engineered Wood, Wood       |
| Colour                  | Multicolour                 |
| Country of Origin       | India                       |