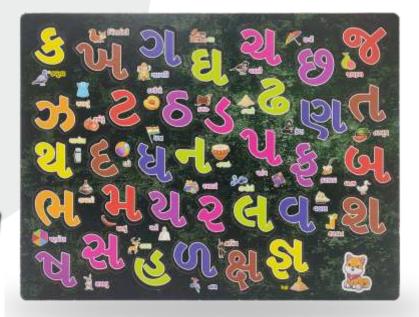

## Wooden Hindi Alphabet Puzzle with Pictures

| Weight                  | 0.43 kg                     |
|-------------------------|-----------------------------|
| Dimensions              | 30 x 23 x 1 cm              |
| Educational Objective   | Literacy, Spacial Awareness |
| Number of Game Players  | 1                           |
| Number of Puzzle Pieces | 34                          |
| Material Type           | Engineered Wood, Wood       |
| Colour                  | Multicolour                 |
| Country of Origin       | India                       |