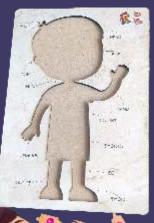

This Toy Contains A Puzzle Board with 10 Pieces Body Tracing Shape 2 Extra Pairs of Clothes and Shoes

## Wooden Number Boy Puzzle with Body Parts and Clothes

| Weight<br>Dimensions    | 0.43 kg<br>14.5 x 22 x 1 cm |
|-------------------------|-----------------------------|
| Educational Objective   | Literacy, Spacial Awareness |
| Number of Game Players  | 1                           |
| Number of Puzzle Pieces | 20                          |
| Material Type           | Engineered Wood, Wood       |
| Colour                  | Multicolour                 |
| Country of Origin       | India                       |