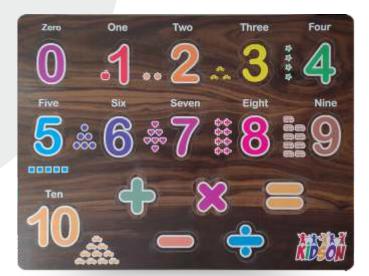

## Wooden Numbers Puzzle with Pictures

| Weight                  | 0.43 kg                     |
|-------------------------|-----------------------------|
| Dimensions              | 30 x 23 x 1 cm              |
| Educational Objective   | Literacy, Spacial Awareness |
| Number of Game Players  | 1                           |
| Number of Puzzle Pieces | 16                          |
| Material Type           | Engineered Wood, Wood       |
| Colour                  | Multicolour                 |
| Country of Origin       | India                       |