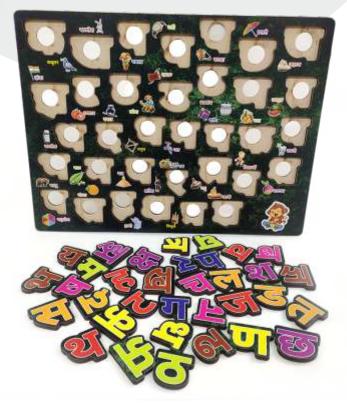

## Wooden Hindi Alphabet Puzzle with Pictures

| Weight                  | 0.43 kg                     |
|-------------------------|-----------------------------|
| Dimensions              | 30 x 23 x 1 cm              |
| Educational Objective   | Literacy, Spacial Awareness |
| Number of Game Players  | 1                           |
| Number of Puzzle Pieces | 34                          |
| Material Type           | Engineered Wood, Wood       |
| Colour                  | Multicolour                 |
| Country of Origin       | India                       |