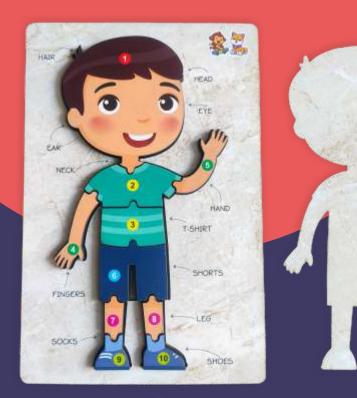

This Toy Contains A Puzzle Board with 10 Pieces Body Tracing Shape 2 Extra Pairs of Clothes and Shoes

## Wooden Number Boy Puzzle with Body Parts and Clothes

| Weight<br>Dimensions    | 0.43 kg<br>14.5 x 22 x 1 cm |
|-------------------------|-----------------------------|
| Educational Objective   | Literacy, Spacial Awareness |
| Number of Game Players  | 1                           |
| Number of Puzzle Pieces | 20                          |
| Material Type           | Engineered Wood, Wood       |
| Colour                  | Multicolour                 |
| Country of Origin       | India                       |